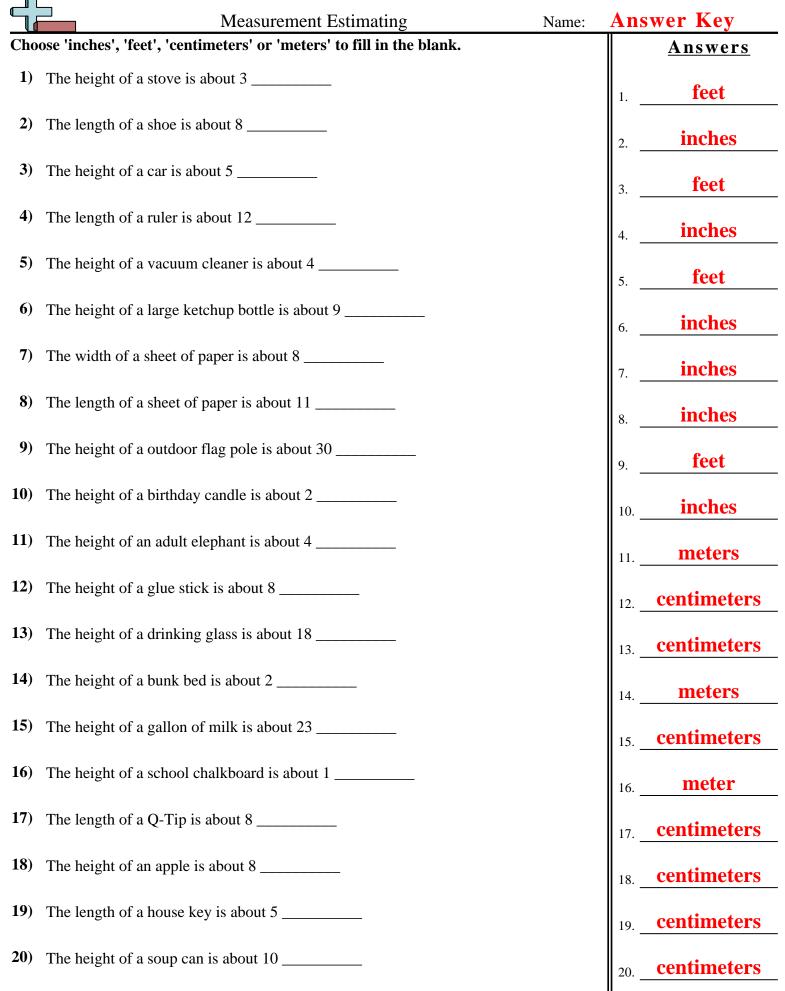

| 1. |  |  |  |
|----|--|--|--|
|    |  |  |  |

**Answers** 

The length of a shoe is about 8 \_\_\_\_\_

The height of a stove is about 3 \_\_\_\_\_

The height of a car is about 5 \_\_\_\_\_

The length of a ruler is about 12 \_\_\_\_\_

The height of a vacuum cleaner is about 4 \_\_\_\_\_

5.

The height of a large ketchup bottle is about 9 \_\_\_\_\_

The width of a sheet of paper is about 8 \_\_\_\_\_

The length of a sheet of paper is about 11 \_\_\_\_\_

The height of a outdoor flag pole is about 30 \_\_\_\_\_

The height of a birthday candle is about 2 \_\_\_\_\_

The height of an adult elephant is about 4 \_\_\_\_\_

The height of a glue stick is about 8 \_\_\_\_\_

The height of a bunk bed is about 2 \_\_\_\_\_

The height of a drinking glass is about 18 \_\_\_\_\_

The height of a gallon of milk is about 23 \_\_\_\_\_

The height of a school chalkboard is about 1 \_\_\_\_\_\_

The length of a Q-Tip is about 8 \_\_\_\_\_

The height of an apple is about 8 \_\_\_\_\_

**19**) The length of a house key is about 5 \_\_\_\_\_

The height of a soup can is about 10 \_\_\_\_\_

Math

Math

**19**)